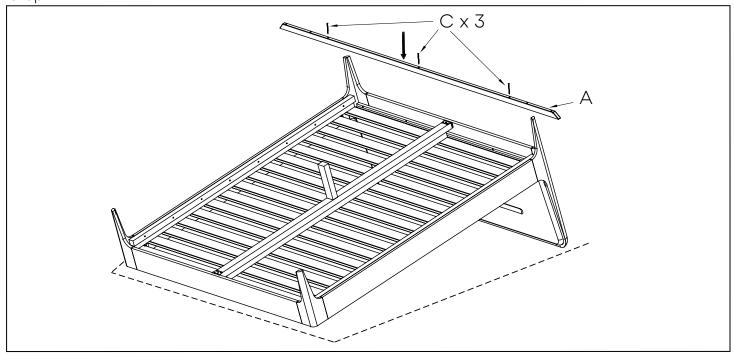

### Please, scan this QR code for video assembly of rail mounting

Tools overview

Fittings, product parts and adittional information

Step 2

Step 3

Step 5

Step 6

Step 7