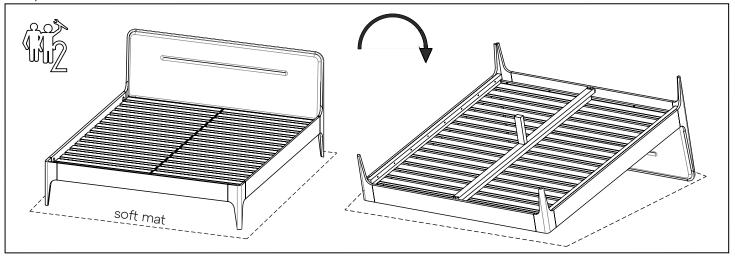

### Please, scan this QR code for video assembly of rail mounting

Tools overview

Fittings, product parts and adittional information

Step 2

Step 3

Step 5

Step 6

Step 7