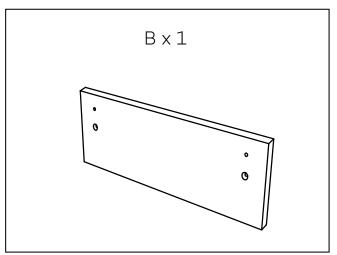

### Please, scan this QR code for video assembly of rail mounting

Tools overview

Fittings, product parts and adittional information

Step 2

Step 3

Step 5

Step 6

Step 7

Step 8

Step 9

Tools overview

Fittings, product parts and adittional information

Step 2

Step 3

Step 6