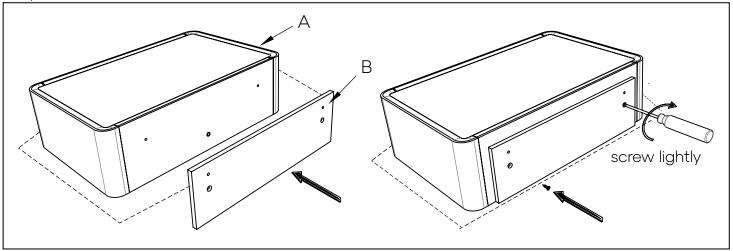

### Please, scan this QR code for video assembly of rail mounting

Tools overview

Fittings, product parts and adittional information

Step 2

Step 3

Step 5

Step 6

Step 7