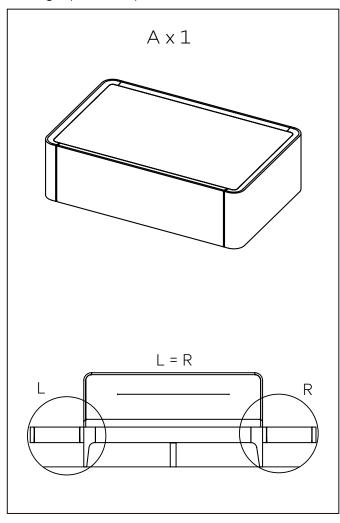

### Please, scan this QR code for video assembly of rail mounting

Tools overview

Fittings, product parts and adittional information

Step 2

Step 3

Step 5

Step 6

Step 7

Step 8

Step 9

Tools overview

Fittings, product parts and adittional information

Step 2

Step 3

Step 6