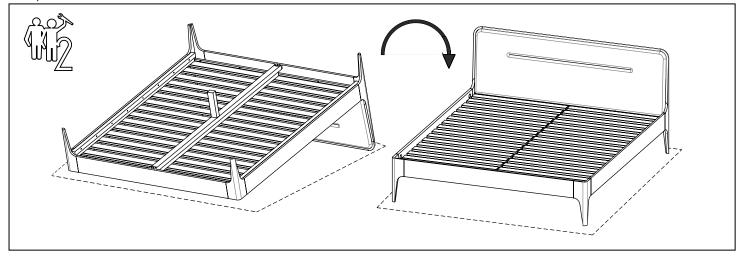

### Please, scan this QR code for video assembly of rail mounting

Tools overview

Fittings, product parts and adittional information

Step 2

Step 3

Step 5

Step 6

Step 7