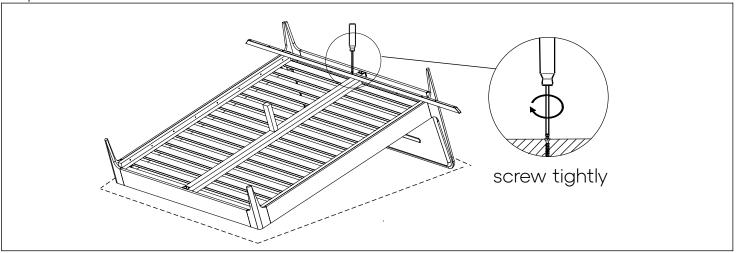

### Please, scan this QR code for video assembly of rail mounting

Tools overview

Fittings, product parts and adittional information

Step 2

Step 3

Step 5

Step 6

Step 7