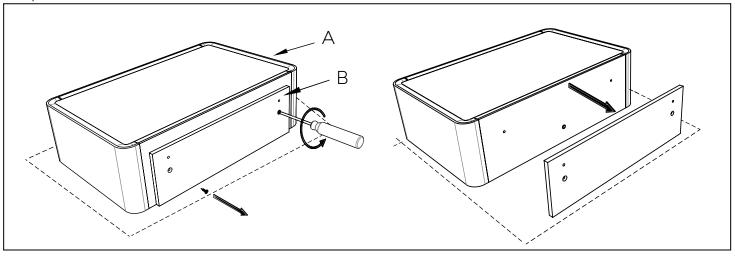

### Please, scan this QR code for video assembly of rail mounting

Tools overview

Fittings, product parts and adittional information

Step 2

Step 3

Step 5

Step 6

Step 7