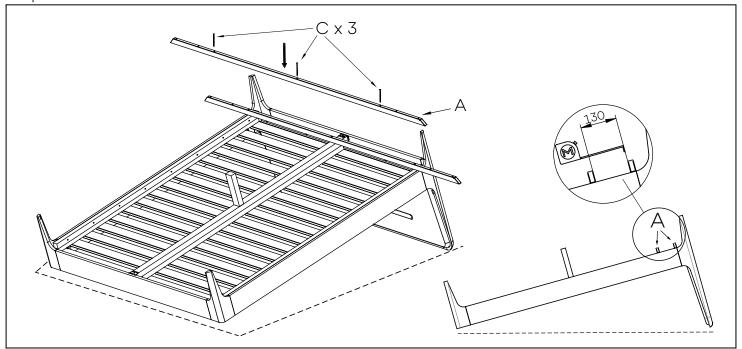

### Please, scan this QR code for video assembly of rail mounting

Tools overview

Fittings, product parts and adittional information

Step 2

Step 3

Step 5

Step 6

Step 7

Step 8

Step 9

Tools overview

Fittings, product parts and adittional information

Step 2

Step 3

Step 6