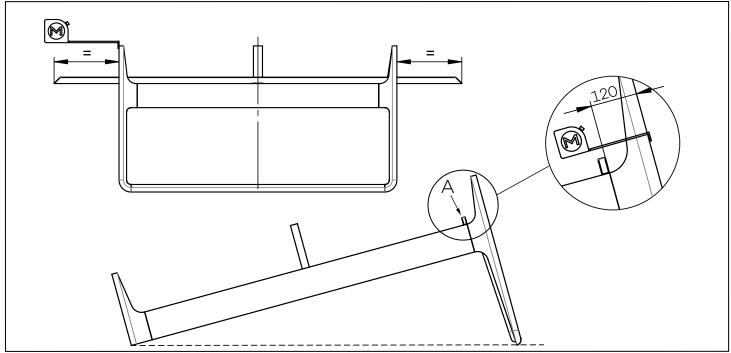

### Please, scan this QR code for video assembly of rail mounting

Tools overview

Fittings, product parts and adittional information

Step 2

Step 3

Step 5

Step 6

Step 7