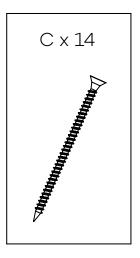

### Please, scan this QR code for video assembly of rail mounting

Tools overview

Fittings, product parts and adittional information

Step 2

Step 3

Step 5

Step 6

Step 7