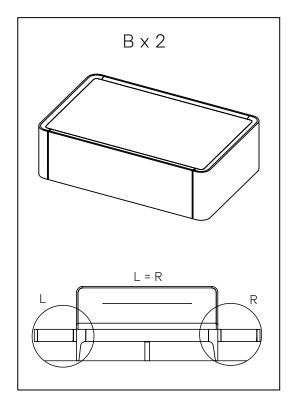

### Please, scan this QR code for video assembly of rail mounting

Tools overview

Fittings, product parts and adittional information

Step 2

Step 3

Step 5

Step 6

Step 7