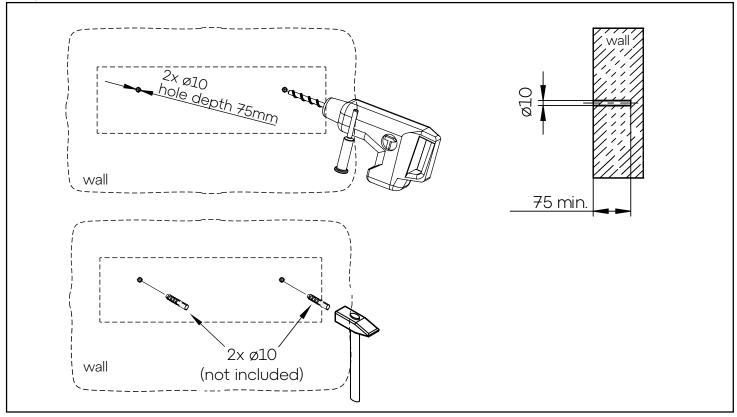

#### Warnings

Due to variations in wall and sealing materials, raw plugs and screws for wall fixation and sealing are **not included**. It is imperative to ensure that the chosen fastening method is appropriate and secure for your specific home setup.

### Please, scan this QR code for video assembly of rail mounting

Tools overview

Fittings, product parts and adittional information

Step 2

Step 3

Step 5

Step 6

Step 7