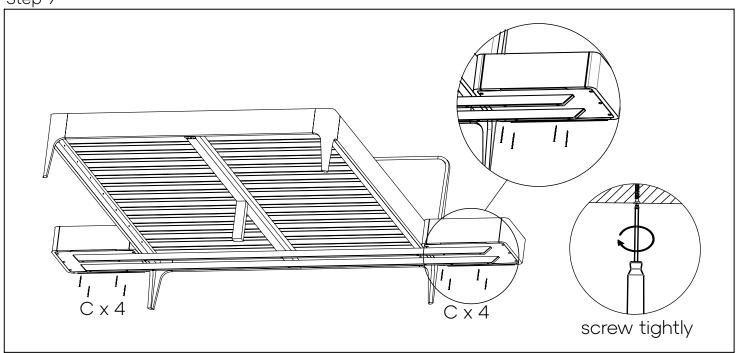

### Please, scan this QR code for video assembly of rail mounting

Tools overview

Fittings, product parts and adittional information

Step 2

Step 3

Step 5

Step 6

Step 7