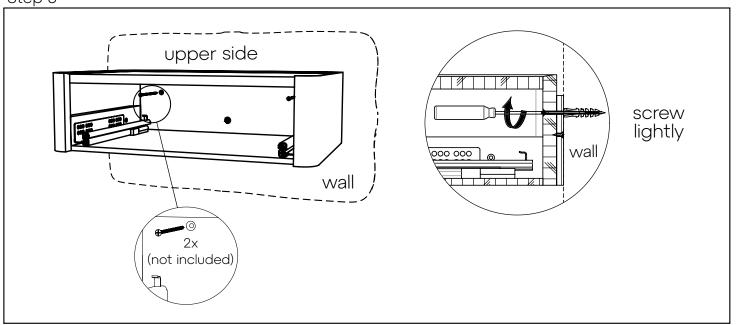

#### Warnings

Due to variations in wall and sealing materials, raw plugs and screws for wall fixation and sealing are **not included**. It is imperative to ensure that the chosen fastening method is appropriate and secure for your specific home setup.

### Please, scan this QR code for video assembly of rail mounting

Tools overview

Fittings, product parts and adittional information

Step 2

Step 3

Step 5

Step 6

Step 7