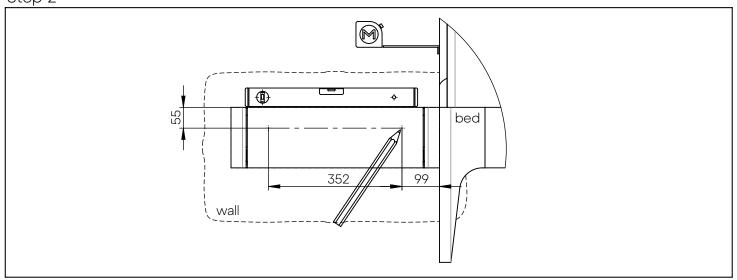

### Please, scan this QR code for video assembly of rail mounting

Tools overview

Fittings, product parts and adittional information

Step 2

Step 3

Step 5

Step 6

Step 7