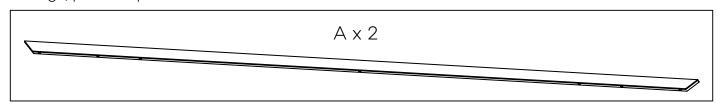

### Please, scan this QR code for video assembly of rail mounting

Tools overview

Fittings, product parts and adittional information

Step 2

Step 3

Step 5

Step 6

Step 7